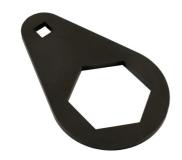

## A/C Compressor Clutch Holding Tool - for Ford

A/C compressor clutch pulley holding tool. Designed to hold the pulley still to allow the fixing bolt to be removed.

## **Additional Information**

- Fits on to the large hex of the A/C pulley while allowing access to the centre fixing bolt.
- Applications: New Ford Transit and Transit Custom PHEV (from 2012).
- Use with 3/8" drive wrench or knuckle bar.
- Equivalent to OEM 412-157. For OEM 412-134, please see Laser Part No. 7658; for OEM 412-103, please see Laser Part No. 7964 and for OEM 412-154, please see Laser Part No. 7963.
- · Use in accordance with Ford OEM instructions.