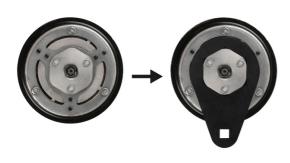

## A/C Compressor Clutch Holding Tool - for Ford

A/C compressor clutch pulley holding tool. Designed to hold the pulley still to allow the fixing bolt to be removed.

## **Additional Information**

- Fits on to the large hex of the A/C pulley while allowing access to the centre fixing bolt.
- Applications: New Ford Transit and Transit Custom PHEV (from 2012).
- Use with 3/8" drive wrench or knuckle bar.
- Equivalent to OEM 412-157. For OEM 412-134, please see Laser Part No. 7658; for OEM 412-103, please see Laser Part No. 7964 and for OEM 412-154, please see Laser Part No. 7963.
- · Use in accordance with Ford OEM instructions.