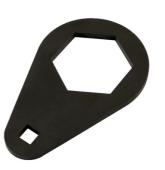

## A/C Compressor Clutch Holding Tool - for Ford

A/C compressor clutch pulley holding tool. Designed to hold the pulley still to allow the fixing bolt to be removed.

## **Additional Information**

- Fits on to the large hex of the A/C pulley while allowing access to the centre fixing bolt.
- Applications: New Ford Transit and Transit Custom PHEV (from 2012).
- Use with 3/8" drive wrench or knuckle bar.
- Equivalent to OEM 412-157. For OEM 412-134, please see Laser Part No. 7658; for OEM 412-103, please see Laser Part No. 7964 and for OEM 412-154, please see Laser Part No. 7963.
- · Use in accordance with Ford OEM instructions.