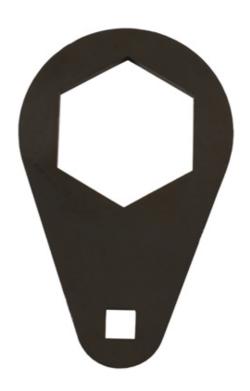

## A/C Compressor Clutch Holding Tool - for Ford

A/C compressor clutch pulley holding tool. Designed to hold the pulley still to allow the fixing bolt to be removed.

## **Additional Information**

- Fits on to the large hex of the A/C pulley while allowing access to the centre fixing bolt.
- Applications: New Ford Transit and Transit Custom PHEV (from 2012).
- Use with 3/8" drive wrench or knuckle bar.
- Equivalent to OEM 412-157. For OEM 412-134, please see Laser Part No. 7658; for OEM 412-103, please see Laser Part No. 7964 and for OEM 412-154, please see Laser Part No. 7963.
- · Use in accordance with Ford OEM instructions.